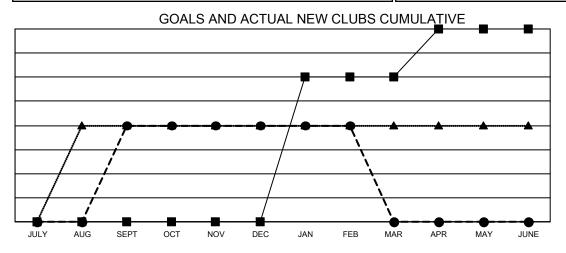

## **GMT MONTHLY MEMBERSHIP PROGRESS REPORT**

Multiple District 34

Results as of: 2/29/2024

**LOCATION:** ALABAMA

GMT CA 1

| Clubs         |               |             |               | Members               |                          |                         |                                                    |  |
|---------------|---------------|-------------|---------------|-----------------------|--------------------------|-------------------------|----------------------------------------------------|--|
|               | RESULTS FOR   | R 2023-2024 |               | RESULTS FOR 2023-2024 |                          |                         |                                                    |  |
| QUARTER       | NEW CLUB GOAL | NEW CLUBS   | DROPPED CLUBS | QUARTER MEM           | /IBER GROWTH NET<br>GOAL | MEMBER GROWTH<br>ACTUAL | DROPPED<br>MEMBERS ACTUAL<br>(including transfers) |  |
| JULY/AUG/SEPT | 0             | 2           | 2             | JULY/AUG/SEPT         | 70                       | 118                     | 84                                                 |  |
| OCT/NOV/DEC   | 0             | 0           | 2             | OCT/NOV/DEC           | 160                      | 62                      | 156                                                |  |
| JAN/FEB/MAR   | 3             | 0           | 0             | JAN/FEB/MAR           | 170                      | 40                      | 55                                                 |  |
| APR/MAY/JUNE  | 1             | 0           | 0             | APR/MAY/JUNE          | 160                      | 0                       | 0                                                  |  |

■- CURRENT YEAR GOALS FOR NEW CLUBS

- ● - CURRENT YEAR ACTUAL NEW CLUBS

▲ - LAST YEAR ACTUAL NEW CLUBS