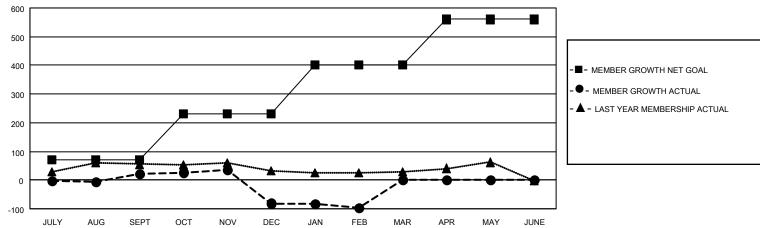

## **GMT MONTHLY MEMBERSHIP PROGRESS REPORT**

Multiple District 34

Results as of: 2/29/2024

**LOCATION:** ALABAMA

GMT CA 1

| Clubs         |               |             |               | Members               |                          |                         |                                                    |  |
|---------------|---------------|-------------|---------------|-----------------------|--------------------------|-------------------------|----------------------------------------------------|--|
|               | RESULTS FOR   | R 2023-2024 |               | RESULTS FOR 2023-2024 |                          |                         |                                                    |  |
| QUARTER       | NEW CLUB GOAL | NEW CLUBS   | DROPPED CLUBS | QUARTER MEM           | /IBER GROWTH NET<br>GOAL | MEMBER GROWTH<br>ACTUAL | DROPPED<br>MEMBERS ACTUAL<br>(including transfers) |  |
| JULY/AUG/SEPT | 0             | 2           | 2             | JULY/AUG/SEPT         | 70                       | 118                     | 84                                                 |  |
| OCT/NOV/DEC   | 0             | 0           | 2             | OCT/NOV/DEC           | 160                      | 62                      | 156                                                |  |
| JAN/FEB/MAR   | 3             | 0           | 0             | JAN/FEB/MAR           | 170                      | 40                      | 55                                                 |  |
| APR/MAY/JUNE  | 1             | 0           | 0             | APR/MAY/JUNE          | 160                      | 0                       | 0                                                  |  |

## GOALS AND ACTUAL MEMBERS CUMULATIVE

| DROPPED CLUBS: 4            |     | 60 CLUBS OF 114 ADDED 1 OR MORE | GENDER DISTRIBUTION        |                |     |
|-----------------------------|-----|---------------------------------|----------------------------|----------------|-----|
|                             |     | NEW MEMBERS                     | MALE                       | 1,702 (63.51%) |     |
|                             |     |                                 | FEMALE                     | 978 (36.49%)   |     |
| DROPPED MEMBERS             |     |                                 |                            |                |     |
| DECEASED                    | 26  | CLICK HERE FOR CUMULATIVE       | TOTAL FAMILY UNIT MEMBERS  |                | 477 |
| CLUB CANCELLED 77 OTHER 192 |     | MEMBERSHIP DATA                 | FAMILY MEMBERS PAYING HALF |                | 243 |
|                             |     |                                 |                            |                |     |
| TOTAL                       | 295 |                                 | DOEG                       |                |     |